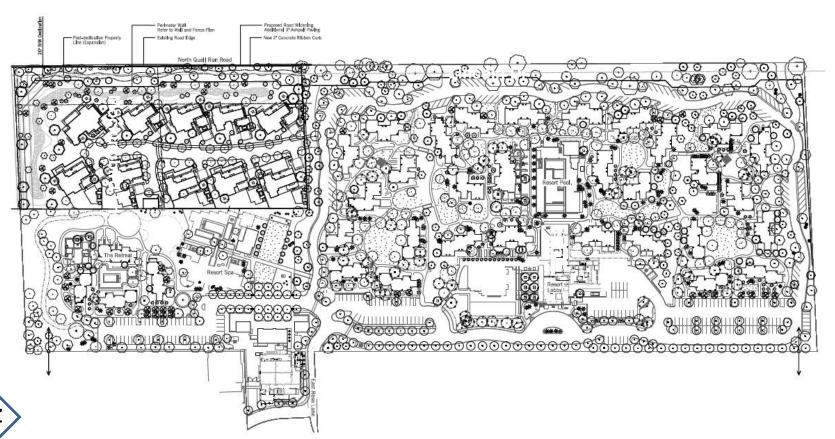

ing Quail Run Road wall and guest unit
  - Update plans so they match
  - Update stipulation to clarify that there shall be no amplified music or PA system at these guest units at any time

#### **UPDATED SUBMITTAL**

- Site design and stipulations to address noise concerns
- Pools/hot tubs:
  - Relocated to east and northern part of guest units
  - 85' setback from west PL and 160' setback from south PL
  - 65' setback recommended per SUP Guidelines
  - o 5' tall solid wall on west side of pool/hot tub
  - No use of pools from 10 pm 7 am
- Southern and western fence walls raised to 8' height
- Placed retention basin between guest units and Quail Run Rd fence to prevent guest from congregating in this area
- Event sound management system installed June of 2023

#### **OVERALL SITE PLAN**



### **UPDATED SITE PLAN**



## SAMPLE RETENTION BASIN PHOTOS





















### **UPDATED CIVIL PLAN**



### **FENCE WALL**



## **CROSS SECTIONS**





## **ORD 2023-01**

- Rezoning of 5-acre parcel from R-43 SFR to SUP Resort
- 2 Conditions:
  - Rezoning applies to subject property
  - Applicant shall provide executed Proposition 207 waiver form

### **ORD 2023-02**

- Lists new and existing stipulations
- Summary of New Stipulations:
  - Improvements in substantial compliance with plans and documents
  - No lock-offs in guest units and units cannot be sold as private residences
  - Noise:
    - No amplified outdoor music or PA system
    - Pools/hot tubs cannot be used from 10 pm 7 am
    - Perimeter Fence Walls at 8' tall
    - Exterior noise monitoring system around perime