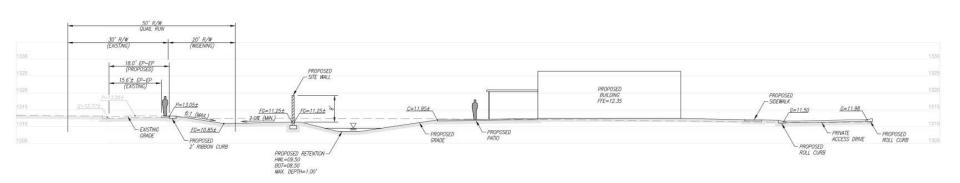

hese guest units at any time

#### **UPDATED SUBMITTAL**

- Site design and stipulations to address noise concerns
- Pools/hot tubs:
  - Relocated to east and northern part of guest units
  - 85' setback from west PL and 160' setback from south PL
  - 65' setback recommended per SUP Guidelines
  - o 5' tall solid wall on west side of pool/hot tub
  - No use of pools from 10 pm 7 am
- Southern and western fence walls raised to 8' height
- Placed retention basin between guest units and Quail Run Rd fence to prevent guest from congregating in this area
- Event sound management system installed June of 2023

#### **OVERALL SITE PLAN**



### **UPDATED SITE PLAN**



## SAMPLE RETENTION BASIN PHOTOS





















### **UPDATED CIVIL PLAN**



### **FENCE WALL**



## **CROSS SECTIONS**





## **ORD 2023-01**

- Rezoning of 5-acre parcel from R-43 SFR to SUP Resort
- 2 Conditions:
  - Rezoning applies to subject property
  - Applicant shall provide executed Proposition 207 waiver form

### **ORD 2023-02**

- Lists new and existing stipulations
- Summary of New Stipulations:
  - Improvements in substantial compliance with plans and documents
  - No lock-offs in guest units and units cannot be sold as private residences
  - Noise:
    - No amplified outdoor music or PA system
    - Pools/hot tubs cannot be used from 10 pm 7 am
    - Perimeter Fence Walls at 8' tall
    - Exterior noise monitoring system around perimeter fence walls



# **ORD 2023-02 (CONT.)**

- Summary of New Stipulations:
  - Landscaping:
    - Planted in accordance with approved plans
    - Must be main