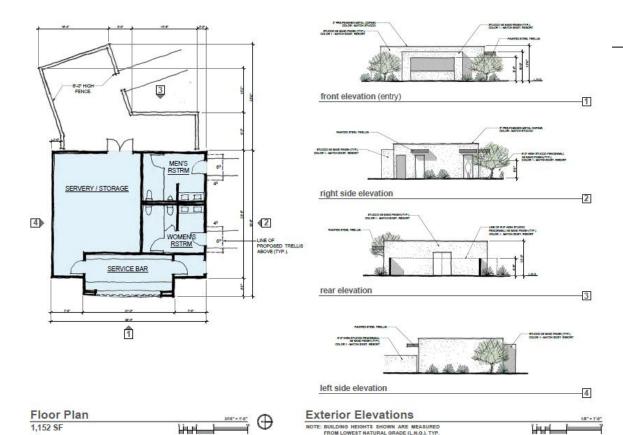

# **SCOPE OF REQUEST (OVERALL)**

- Request Incorporate and develop 5-acre parcel into resort
- 10 single-story guest units:
  - 2,853 sq ft 5,410 sq ft (under roof including carports)
  - 12' 14' tall
  - Private pools/hot tubs
- New one-story service building:
  - o Bar
  - Restrooms & Storage
  - 12' tall
- New perimeter walls:
  - o 8' tall

#### **SERVICE BUILDING**

ANdAZ | Resort Expansion Existing Site Photos Representing Proposed Landscape