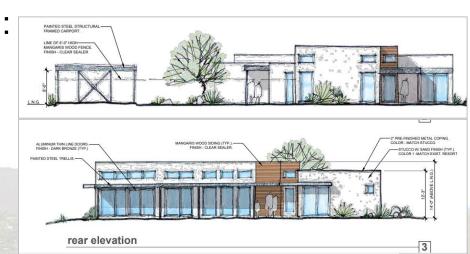

# **TOWN OF PARADISE VALLEY**

**Andaz Resort** 

Intermediate Special Use Permit Amendment 6160 N Scottsdale Rd

Rezoning of 6041 N Quail Run Rd From R-43 to SUP Resort



Town Council Study Session May 25, 2023

### **TODAY'S GOAL**

- Background:
  - Go over updated submittal (in response to May 11<sup>th</sup> Council direction)
- Public Hearing during Tonight's Business Meeting

# **SCOPE OF REQUEST (OVERALL)**

- Request Incorporate and develop 5-acre parcel into resort
- 10 single-story guest units:
  - 2,853 sq ft 5,410 sq ft (under roof including carports)
  - 12' 14' tall
  - Private pools/hot tubs
- New one-story service building:
  - o Bar
  - Restrooms & Storage
  - 12' tall
- New perimeter walls:
  - o 8' tall



## MAY 11<sup>TH</sup> COUNCIL DIRECTION

- Applicant updated site plan illustrating relocation of pools/hot tubs to east and north part of guest units
- Continued to May 25<sup>th</sup> to enable applicant to update plans:
  - Label all improvements on plans
  - Raise height of Quail Run Road wall to 8 feet tall
  - Provide cross section showing Quail Run Road wall and guest unit
  - Update plans so they match
  - Update stipulation to clarify that there shall be no amplified music or PA system at these guest units at any time

#### **UPDATED SUBMITTAL**

- Site design and stipulations to address noise concerns
- Pools/hot tubs:
  - Relocated to east and northern part of guest units
  - 85' setback from west PL and 160' setback from south PL
  - 65' setback recommended per SUP Guideline