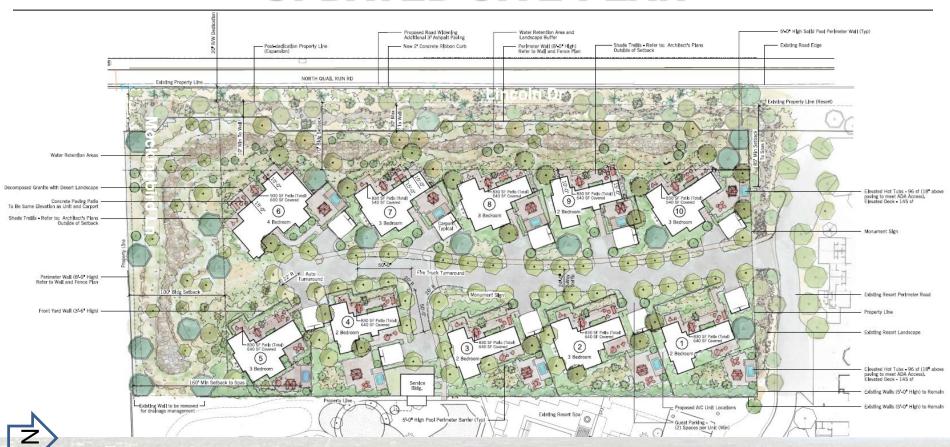

uest unit
  - Update plans so they match
  - Update stipulation to clarify that there shall be no amplified music or PA system at these guest units at any time

#### **UPDATED SUBMITTAL**

- Site design and stipulations to address noise concerns
- Pools/hot tubs:
  - Relocated to east and northern part of guest units
  - 85' setback from west PL and 160' setback from south PL
  - 65' setback recommended per SUP Guidelines
  - o 5' tall solid wall on west side of pool/hot tub
  - No use of pools from 10 pm 7 am
- Southern and western fence walls raised to 8' height
- Placed retention basin between guest units and Quail Run Rd fence to prevent guest from congregating in this area
- Event sound management system installed June of 2023

#### **OVERALL SITE PLAN**



### **UPDATED SITE PLAN**



## SAMPLE RETENTION BASIN PHOTOS





















### **UPDATED CIVIL PLAN**



### **FENCE WALL**



## **CROSS SECTIONS**





## **ORD 2023-01**

- Rezoning of 5-acre parcel from R-43 SFR to SUP Resort
- 2 Conditions:
  - Rezoning applies to subject property
  - Applicant shall provide executed Proposition 207 waiver form

### **ORD 2023-02**

- Lists new and existing stipulations
- Summary of New Stipulations:
  - Improvements in substantial compliance with plans and documents
  - No lock-offs in guest units and units cannot be sold as private residences
  - Noise:
    - No amplified outdoor music or PA system
    - Pools/hot tubs cannot be used from 10 pm 7 am
    - Perimeter Fence Walls at 8' tall
    - Exterior noise monitoring system around perimeter fence walls



# **ORD 20