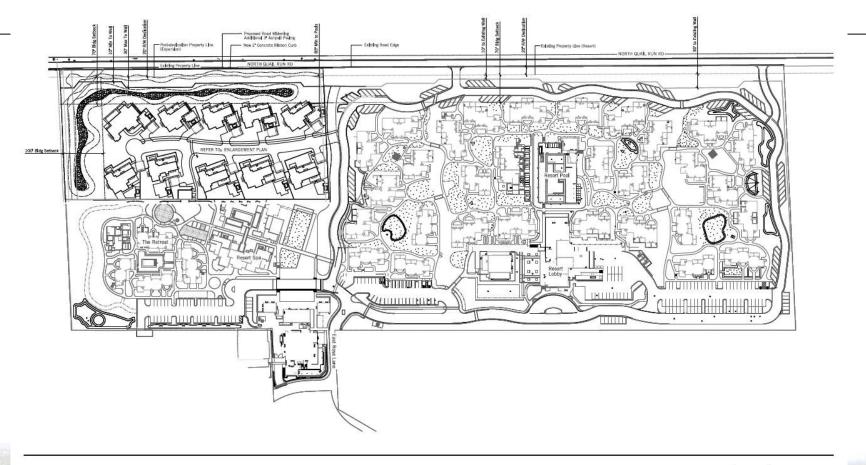

#### **OVERALL SITE PLAN**

# **SCOPE OF REQUEST (OVERALL)**

- Request Incorporate and develop 5-acre parcel into resort
- 10 single-story guest units:
  - 2,853 sq ft 5,410 sq ft (under roof including carports)
  - 12' 14' tall
  - Private pools/hot tubs
- New one-story service building:
  - o Bar
  - Restrooms & Storage
  - 12' tall
- New perimeter walls:
  - o 8' tall

#### **UPDATED SUBMITTAL**

- Site design and stipulations to address noise concerns
- Pools/hot tubs:
  - Relocated to east and northern part of guest units
  - 85' setback from west PL and 160' setback from south PL
  - 65' setback recommended per SUP Guidelines
  - o 5' tall solid wall on west side of pool/hot tub
  - No use of pools from 10 pm 7 am
- Southern and western fence walls raised to 8' height
- Placed retention basin between guest units and Quail Run Rd fence to prevent guest from congregating in this area
- Event sound management system installed June of 2023