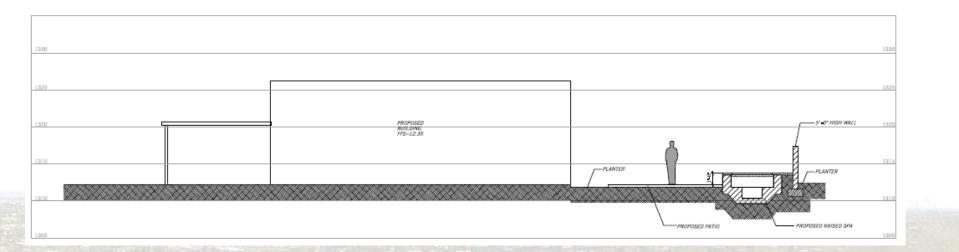

se guest units at any time

#### **UPDATED SUBMITTAL**

- Site design and stipulations to address noise concerns
- Pools/hot tubs:
  - Relocated to east and northern part of guest units
  - 85' setback from west PL and 160' setback from south PL
  - 65' setback recommended per SUP Guidelines
  - o 5' tall solid wall on west side of pool/hot tub
  - No use of pools from 10 pm 7 am
- Southern and western fence walls raised to 8' height
- Placed retention basin between guest units and Quail Run Rd fence to prevent guest from congregating in this area
- Event sound management system installed June of 2023

#### **OVERALL SITE PLAN**



### **UPDATED SITE PLAN**



## SAMPLE RETENTION BASIN PHOTOS





















### **UPDATED CIVIL PLAN**



### **FENCE WALL**



## **CROSS SECTIONS**





## **ORD 2023-01**

- Rezoning of 5-acre parcel from R-43 SFR to SUP Resort
- 2 Conditions:
  - Rezoning applies to subject property
  - Applicant shall provide executed Proposition 207 waiver form

### **ORD 2023-02**

- Lists new and existing stipulations
- Summary of New Stipulations:
  - Improvements in substantial compliance with plans and documents
  - No lock-offs in guest units and units cannot be sold as private residences
  - Noise:
    - No amplified outdoor music or PA system
    - Pools/hot tubs cannot be used from 10 pm 7 am
    - Perimeter Fence Walls at 8' tall
    - Exterior noise monitoring system around perimeter fence walls



# **ORD 2023-02 (CONT.)**

- Summary of New Stipulations:
  - Landscaping:
    - Planted in accordance with approved plans
    - Must be mainta