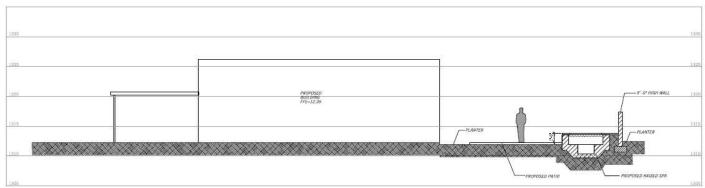

## MAY 11<sup>TH</sup> COUNCIL DIRECTION

- Applicant updated site plan illustrating relocation of pools/hot tubs to east and north part of guest units
- Continued to May 25<sup>th</sup> to enable applicant to update plans:
  - Label all improvements on plans
  - Raise height of Quail Run Road wall to 8 feet tall
  - Provide cross section showing Quail Run Road wall and guest unit
  - Update plans so they match
  - Update stipulation to clarify that there shall be no amplified music or PA system at these guest units at any time

## **CROSS SECTIONS**