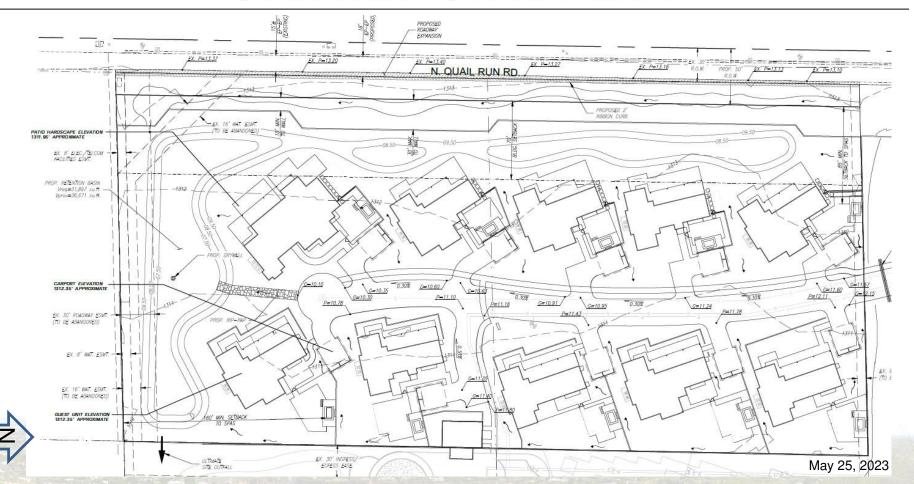

e shall be no amplified music or PA system at these guest units at any time

#### **UPDATED SUBMITTAL**

- Site design and stipulations to address noise concerns
- Pools/hot tubs:
  - Relocated to east and northern part of guest units
  - 85' setback from west PL and 160' setback from south PL
  - 65' setback recommended per SUP Guidelines
  - o 5' tall solid wall on west side of pool/hot tub
  - No use of pools from 10 pm 7 am
- Southern and western fence walls raised to 8' height
- Placed retention basin between guest units and Quail Run Rd fence to prevent guest from congregating in this area
- Event sound management system installed June of 2023

#### **OVERALL SITE PLAN**



### **UPDATED SITE PLAN**



## SAMPLE RETENTION BASIN PHOTOS





















### **UPDATED CIVIL PLAN**



### **FENCE WALL**



## **CROSS SECTIONS**





## **ORD 2023-01**

- Rezoning of 5-acre parcel from R-43 SFR to SUP Resort
- 2 Conditions:
  - Rezoning applies to subject property
  - Applicant shall provide executed Proposition 207 waiver form

### **ORD 2023-02**

- Lists new and existing stipulations
- Summary of New Stipulations:
  - Improvements in substantial compliance with plans and documents
  - No lock-offs in guest units and units cannot be sold as private residences
  - Noise:
    - No amplified outdoor music or PA system
    - Pools/hot tubs cannot be used from 10 pm 7 am
    - Perimeter Fence Walls at 8' tall
    - Exterior noise monitoring system around perimeter fence walls



# **ORD 2023-02 (CONT.)**

- Summary of New Stipulations:
  - Landscaping:
    - Planted in ac