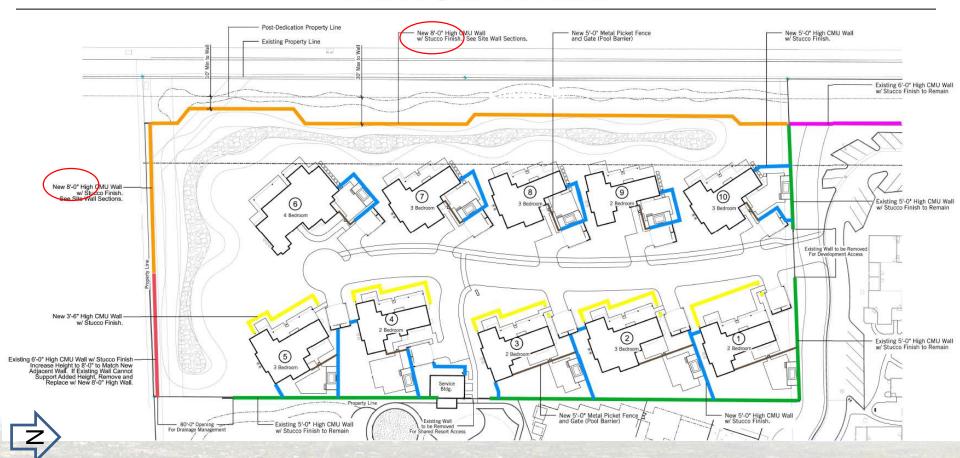

### **FENCE WALL**

#### **UPDATED SUBMITTAL**

- Site design and stipulations to address noise concerns
- Pools/hot tubs:
  - Relocated to east and northern part of guest units
  - 85' setback from west PL and 160' setback from south PL
  - 65' setback recommended per SUP Guidelines
  - o 5' tall solid wall on west side of pool/hot tub
  - No use of pools from 10 pm 7 am
- Southern and western fence walls raised to 8' height
- Placed retention basin between guest units and Quail Run Rd fence to prevent guest from congregating in this area
- Event sound management system installed June of 2023

## MAY 11<sup>TH</sup> COUNCIL DIRECTION

- Applicant updated site plan illustrating relocation of pools/hot tubs to east and north part of guest units
- Continued to May 25<sup>th</sup> to enable applicant to update plans:
  - Label all improvements on plans
  - Raise height of Quail Run Road wall to 8 feet tall
  - Provide cross section showing Quail Run Road wall and guest unit
  - Update plans so they match
  - Update stipulation to clarify that there shall be no amplified music or PA system at these guest units at any time