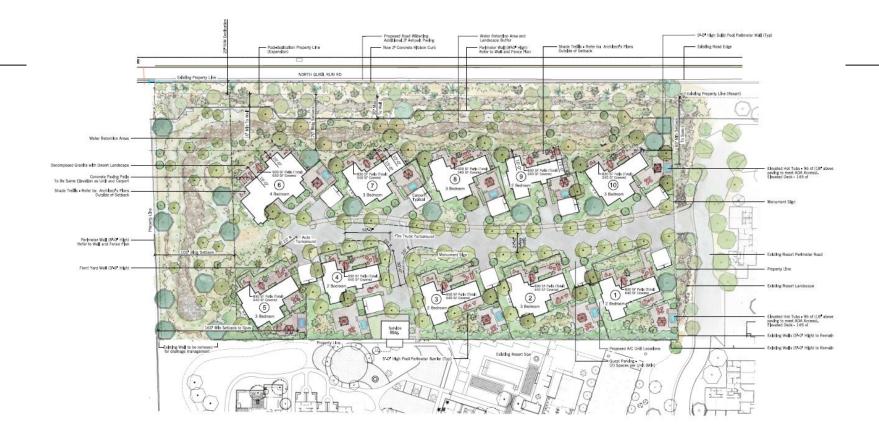

red permits
    - Phasing as follows:
      - 1. Infrastructure
      - 2. Perimeter Fence Walls
      - 3. Improvements Guest Units, Service Bldg., Landscape, Hardscape



# **ORD 2023-02 (CONT.)**

- Summary of New Stipulations:
  - Development agreement prohibiting sale of guest units and adding 1' VNAE along western property line



#### **PUBLIC COMMENT**

- No additional public comments since May 11<sup>th</sup> study session
- Previous public comment included in packet

## **NEXT STEPS**

- Scheduled for public hearing and action during tonight's business meeting
- Three possible actions:
  - Approve subject to stipulations and plans noted in Ordinance 2023-01 and Ordinance 2023-02
  - Deny the request
  - Continue to a date certain for further review and action



### **PLANS**









#### TWO BEDROOM VILLA



2023



#### **THREE BEDROOM VILLA**





#### **FOUR BEDROOM VILLA**





#### **SERVICE BUILDING**





















ANdAZ | Resort Expansion Existing Site Photos Representing Proposed Landscape





#### **SITE WALLS & FENCES**





SITE CROSS-SECTION AT NW BUILDING













KEY MAP NOT TO SCALE



SITE CROSS-SECTION AT SPA AND TYPICAL YARD

NOT TO SCALE







burton

| Pla    | nt Leg        | gend                                           |                          |                          |       | 250200         | 200       |                                              |                             |                       |
|--------|---------------|------------------------------------------------|--------------------------|----------------