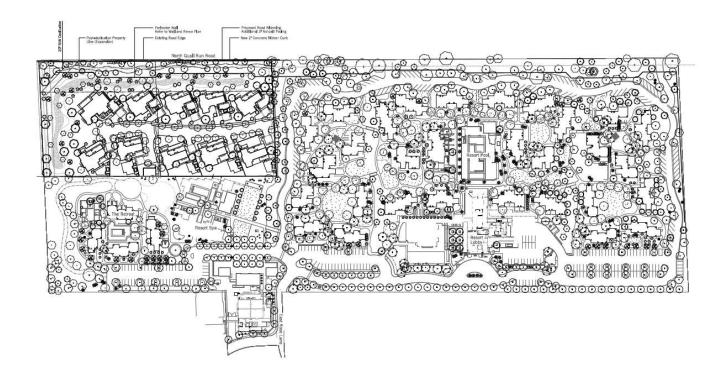

uired permits
    - Phasing as follows:
      - 1. Infrastructure
      - 2. Perimeter Fence Walls
      - 3. Improvements Guest Units, Service Bldg., Landscape, Hardscape



# **ORD 2023-02 (CONT.)**

- Summary of New Stipulations:
  - Development agreement prohibiting sale of guest units and adding 1' VNAE along western property line



#### **PUBLIC COMMENT**

- No additional public comments since May 11<sup>th</sup> study session
- Previous public comment included in packet

## **NEXT STEPS**

- Scheduled for public hearing and action during tonight's business meeting
- Three possible actions:
  - Approve subject to stipulations and plans noted in Ordinance 2023-01 and Ordinance 2023-02
  - Deny the request
  - Continue to a date certain for further review and action



### **PLANS**









#### TWO BEDROOM VILLA



2023



#### **THREE BEDROOM VILLA**





#### **FOUR BEDROOM VILLA**





#### **SERVICE BUILDING**





















ANdAZ | Resort Expansion Existing Site Photos Representing Proposed Landscape





#### **SITE WALLS & FENCES**





SITE CROSS-SECTION AT NW BUILDING













KEY MAP NOT TO SCALE



SITE CROSS-SECTION AT SPA AND TYPICAL YARD

NOT TO SCALE







burton

| Pla    | nt Leg        | gend                                           |                          |                          |       | 250200         | 200       |                                              |                             |                       |
|--------|---------------|------------------------------------------------|--------------------------|--------------