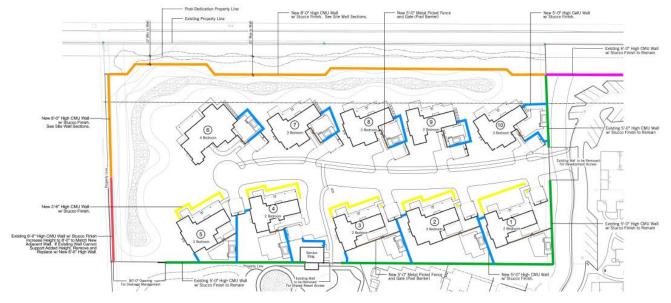

- Development agreement prohibiting sale of guest units and adding 1' VNAE along western property line



#### **PUBLIC COMMENT**

- No additional public comments since May 11<sup>th</sup> study session
- Previous public comment included in packet

## **NEXT STEPS**

- Scheduled for public hearing and action during tonight's business meeting
- Three possible actions:
  - Approve subject to stipulations and plans noted in Ordinance 2023-01 and Ordinance 2023-02
  - Deny the request
  - Continue to a date certain for further review and action



### **PLANS**









#### TWO BEDROOM VILLA



2023



#### **THREE BEDROOM VILLA**





#### **FOUR BEDROOM VILLA**





#### **SERVICE BUILDING**





















ANdAZ | Resort Expansion Existing Site Photos Representing Proposed Landscape





#### **SITE WALLS & FENCES**





SITE CROSS-SECTION AT NW BUILDING













KEY MAP NOT TO SCALE



SITE CROSS-SECTION AT SPA AND TYPICAL YARD

NOT TO SCALE







burton

| Pla    | nt Leg        | gend                                           |                          |                          |       | 250200         | 200       |                                              |                             |                       |
|--------|---------------|------------------------------------------------|--------------------------|--------------------------|-------|----------------|-----------|----------------------------------------------|-----------------------------|-----------------------|
| Tree   | 8             | Botanical name                                 | Common