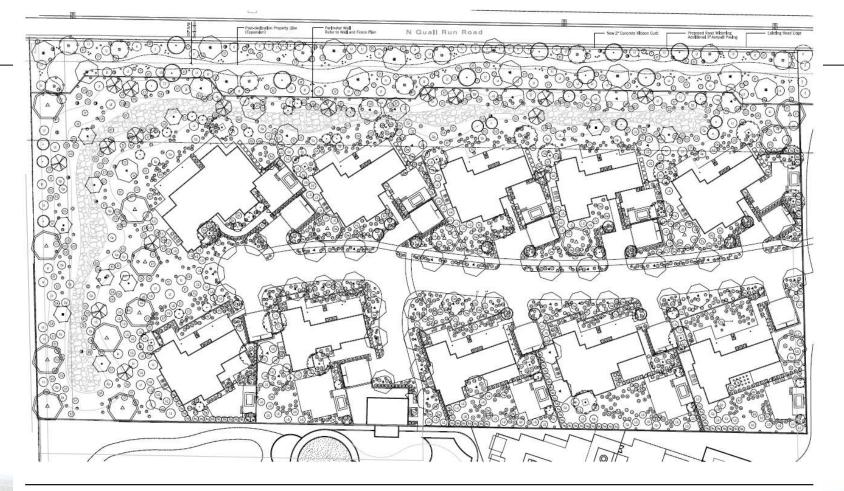

sh                     | 1 gal | 43   |
| 1      | 24 0.0.  | Ambrosta salsola       | Cheesebush                        | 1 gal | 55   |

#### Cactus and Succulents

| Symbol | Specing | Botanical name       | Common Name       | Stre | Qty, |
|--------|---------|----------------------|-------------------|------|------|
| (3)    | 18 044  | Opuntla basilards ++ | Beaverta   Cactus | Tgd  | 61   |

#### Cobble

| ymbal | Description                  |  |
|-------|------------------------------|--|
|       | 6-8* To match on-site cobble |  |

Notes

 The contractor shall verify all plant material quantities prior to plant installation. Plant material quantities are listed for the contentiance of the contractor. Actual number of plant symbols shall have priority over quantities designated.